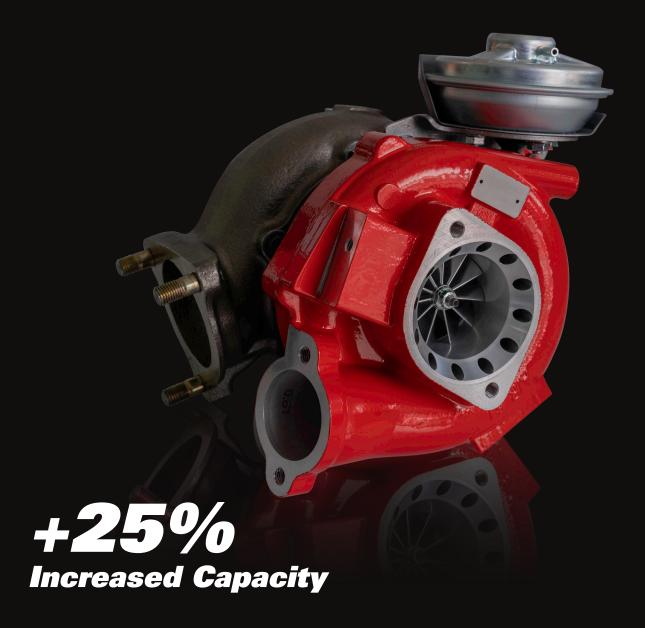

## **Turbocharger**

to suit

Toyota LandCruiser 70 Series 1VD-FTV Engine

PN: STVDJ70W350 Suits all models 2007 - Current

The professionally developed and engineered Safari *ARMAX* Turbocharger for Toyota's 1VD-FTV diesel engine delivers amazing performance.

- 25% increased capacity over OE Turbocharger
- Wider compressor map for improved performance
- Billet Compressor Wheel
- Surge Slotted Compressor Housing
- Internal Ball bearing with 360° thrust assembly
- Direct bolt on
- Retains ARMAX Engine and drivetrain warranty\*