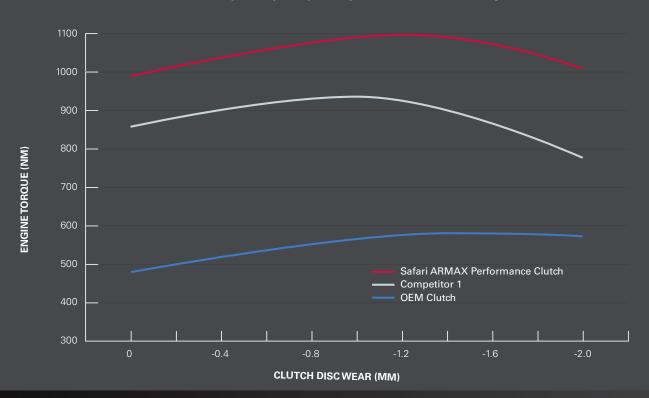

## **Torque Capacity Comparison - 1VD-FTV Engine**

Head Office: Safari 4x4 Engineering Pty Ltd 73 Merrindale Drive, Croydon South 3136 Australia.

Tel: +61 3 9761 7244 Email: sales@safari4x4.com.au

www.safari4x4.com.au

## **Performance Clutch**

to suit **Toyota LandCruiser 70 Series 1VD-FTV Engine** 

PN: SDVDJ70CHD Suits all models 2007 - Current

- 1100Nm (250%) Increased Torque Capacity
- Designed for increased power, torque and high **GVM** applications
- Long service life maintains torque capacity within 10% over the wear rate of the clutch disc
- Standard vehicle pedal feel with improved diaphragm lift control
- Safari ARMAX slave cylinder
- OE drive characteristics
- 12 months 20,000km product warranty
- Safari ARMAX Engine & Drivetrain warranty\*