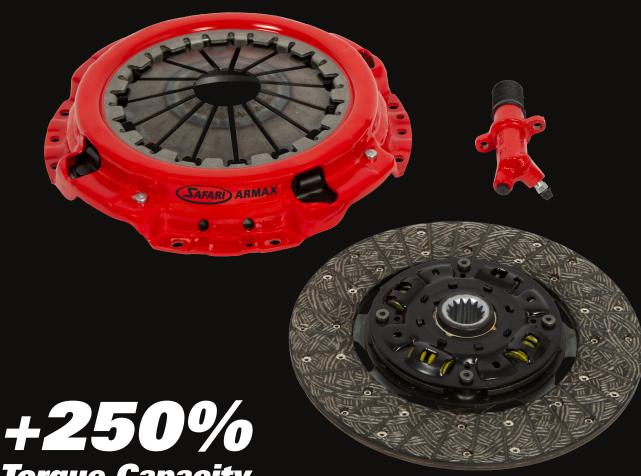

## **Performance Clutch**

T43070
Torque Capacity
1100Nm

## **Performance Clutch**

to suit **Toyota LandCruiser 70 Series 1VD-FTV Engine** 

PN: SDVDJ70CHD Suits all models 2007 - Current

- 1100Nm (250%) Increased Torque Capacity
- Designed for increased power, torque and high **GVM** applications
- Long service life maintains torque capacity within 10% over the wear rate of the clutch disc
- Standard vehicle pedal feel with improved diaphragm lift control
- Safari ARMAX slave cylinder
- OE drive characteristics
- 12 months 20,000km product warranty
- Safari ARMAX Engine & Drivetrain warranty\*